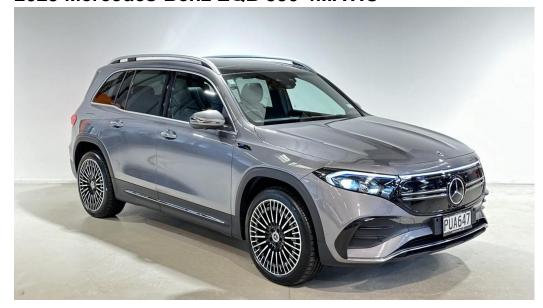

## 2023 Mercedes-Benz EQB 350 4MATIC

## \$86,990 Drive Away

Class: Class Model: EQB

Body Type:WagonColour:Kilometres:8000 kmsEngine:Litres

Fuel Type: Electric Transmission: Reduction Gear

**Drive Type**: Four Wheel Drive **Doors**: 5 **Reg Plate**: PUA647 **Cylinders**:

**Stock #**: 23185 **VIN**: W1N2436122N025650