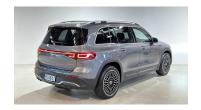

## 2023 Mercedes-Benz EQB 350 4MATIC

## \$86,990 Drive Away

Class: Class Model: EQB

Body Type:WagonColour:Kilometres:8000 kmsEngine:Litres

Fuel Type: Electric Transmission: Reduction Gear

**Drive Type**: Four Wheel Drive **Doors**: 5 **Reg Plate**: PUA647 **Cylinders**:

**Stock #**: 23185 **VIN**: W1N2436122N025650